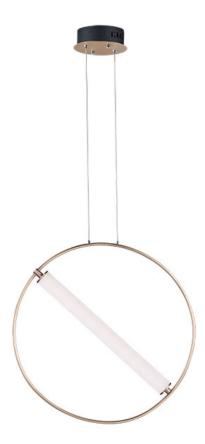

### PRODUCT DESCRIPTION

A ring suspends a tube of LED light evenly diffused through opal white acrylic. A striking combination of soft gold and black bring boldness to the collection. By adjusting the rings on the chandeliers, the light element can be positioned horizontally or at an angle. The 3 light multi-pendant suspends three different size rings that can be adjusted to the height you desire.

#### **FINISHES OPTION**

Black / Soft Gold (BKSFTG)