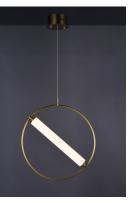

### PRODUCT DESCRIPTION

A ring suspends a tube of LED light evenly diffused through opal white acrylic. A striking combination of soft gold and black bring boldness to the collection. By adjusting the rings on the chandeliers, the light element can be positioned horizontally or at an angle. The 3 light multi-pendant suspends three different size rings that can be adjusted to the height you desire.

#### **FINISHES OPTION**

Black / Soft Gold (BKSFTG)