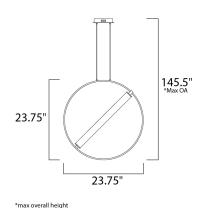

# **MEASUREMENTS**

DIMENSION : 23.75" L x 6.25" W x 23.75" H

MAX OAH : 145.5" OAH

CANOPY : 6.3" W x 1.2" H x 6.3" L

HANGING WEIGHT : 3.1 lb

LAMPING

INPUT VOLTAGE : 120V

LUMENS : 1,411 Rated (1,090 Del.)