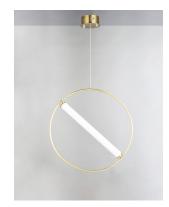

### PRODUCT DESCRIPTION

A ring suspends a tube of LED light evenly diffused through opal white acrylic. A striking combination of soft gold and black bring boldness to the collection. By adjusting the rings on the chandeliers, the light element can be positioned horizontally or at an angle. The 3 light multi-pendant suspends three different size rings that can be adjusted to the height you desire.

#### **FINISHES OPTION**

Black / Soft Gold (BKSFTG)